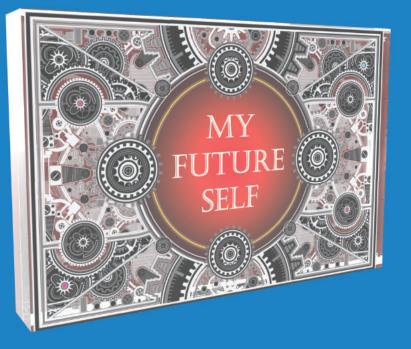

### **MY FUTURE SELF DISPLAY**

Introducing our immaculate "My Future Self Display", crafted in a three-layered display with a key shaped jump drive and a note to write to your future self. Make a record of the goals and aspirations you want to achieve in your life. A better alternate over journals, which are easily disposable and get lost very easily. Preserve your thoughts, ideas, and memories in this keepsake...the ultimate gift to yourself or a special friend.