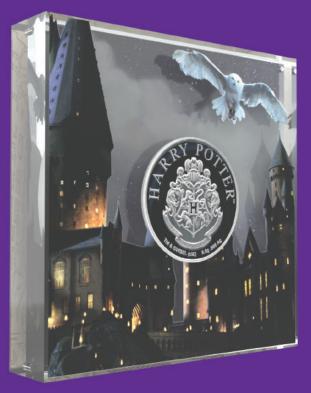

# HARRY POTTER - HOGWARTS **CREST COIN DISPLAY**

Hogwarts; the chief setting of Harry Potter franchise. It is the finest school for witchcraft and wizardry in the world, founded by the four greatest witches and wizards of the age.

The brave of heart, belong in Gryffindor. The just and loyal, belong in Hufflepuff. The wise and intelligent, belong in Ravenclaw. The ambitious and cunning, belong in Slytherin. This dimensional display is the perfect gift for any Harry Potter super fan.