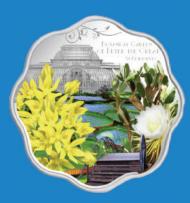

### GARDEN OF PETER THE GREAT COIN DISPLAY

The Botanical Garden of Peter the Great has been commemorated in the form of this special coin, encapsulated in this dimensional display.

Decorated with floral beauty on the front, and a tribute to Peter the Great on the back. A capital idea token of appreciation for any green thumbers, botanists, or garden dwellers...or history buffs who specialize in monarchs or Russian history.

#### **Technical Specification**

3 layers of crystal clear acrylic Overall dimensions - 1" x 4" x 4" Neodymium magnetic holding system Perspective print on two layers Hand cut Diamond polished edges