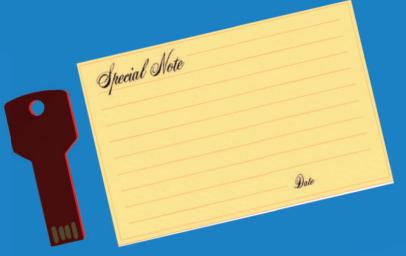

### **TIME CAPSULE DISPLAY**

Featuring a three-layered display that is the ultimate gift for the person in your life who has everything. Included is a blank note card, combined with a 16gb key shaped jump drive for you to capture the moment. Fill it with pictures, videos or simple documents. Simply assemble the three pieces with the instructions that the contents must not be revealed until a future date of your choosing. In the meantime, this beautiful display will adorn a shelf or desk and be a constant reminder of your love and best wishes.

### **MY FUTURE SELF DISPLAY**

Introducing our immaculate "My Future Self Display", crafted in a three-layered display with a key shaped jump drive and a note to write to your future self. Make a record of the goals and aspirations you want to achieve in your life. A better alternate over journals, which are easily disposable and get lost very easily. Preserve your thoughts, ideas, and memories in this keepsake...the ultimate gift to yourself or a special friend.