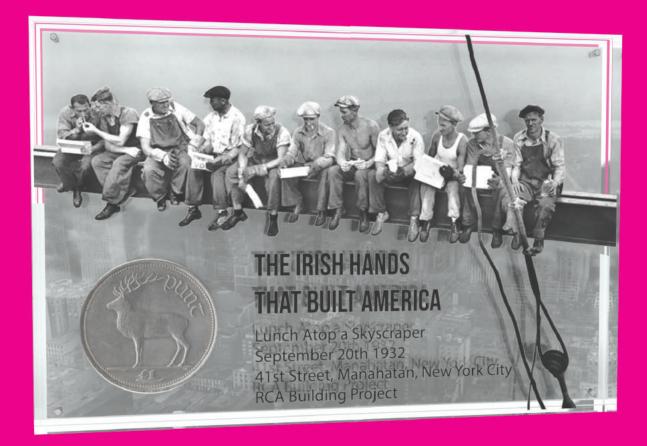

### **IRISH HANDS THAT BUILT AMERICA**

For 80 years, the 11 ironworkers in the iconic photo have remained unknown, and now, thanks to new research, two of them have been identified. The researcher was in a pub in Galway, when he noticed a copy of the photograph hanging in a corner. Beside the photograph was a note from the son of a local immigrant who left Ireland for New York in the 1920s: "This is my dad on the far right and my uncle-in-law on the far left." They asked the bartender about the note, he put them in contact with the author of the note that same night.

### CONTAINS GENUINE 1 PUNT COIN