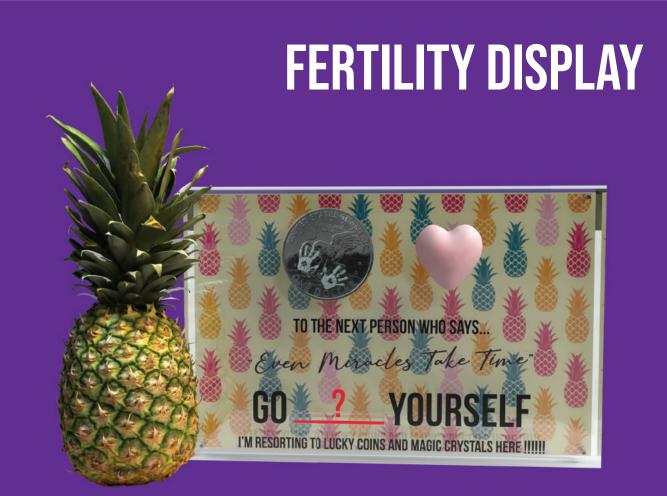

While words of encouragement are welcome for the most part, and are often meant with good intent, sometimes you just want to say how you really feel! This display will give you the perfect opportunity to say what you're actually thinking without saying a single word.

Encapsulated within this display is a coin that is said to bring good luck, and a natural rose stone used for healing, manifestation, and protection - because where science may slacking, a little good luck might prevail.