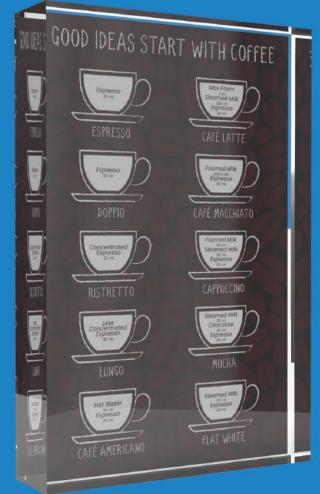

# **COFFEE DISPLAY**

No talking to me until I've had my coffee! Tackle your caffeine cravings and fix yourself a cup of joe with the measurements from our coffee display.

Weather it's a simple espresso, a creamy café latte, or a quenching cappuccino, the measurements for various coffee formulas are on the display.