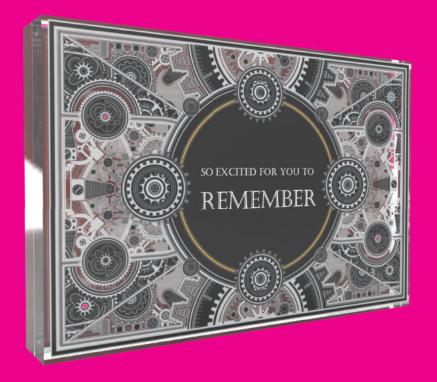

### **MY FUTURE SELF DISPLAY**

Introducing our immaculate "My Future Self Display", crafted in a three-layered display with a key shaped jump drive and a note to write to your future self. Make a record of the goals and aspirations you want to achieve in your life. A better alternate over journals, which are easily disposable and get lost very easily. Preserve your thoughts, ideas, and memories in this keepsake...the ultimate gift to yourself or a special friend.

"Dreams are hopeless aspirations in hopes of comin' true. Believe in yourself, the rest is up to me and you." -TLC. "Waterfalls"

SOMETIMES YOU WILL NEVER KNOW THE VALUE OF A MOMENT, UNTIL IT BECOMES A MEMORY