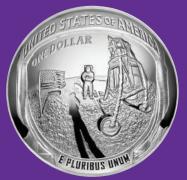

# MOON LANDING 50TH ANNIVERSARY COIN DISPLAY

o Earth,

part."

"This is one small step for man, one giant leap for mankind" ...the words heard around the world over 50 years ago.

Issued by the US Mint, in honor of the 50th anniversary of Apollo 11's first manned landing on the Moon, is a commemorative coin, encased in a custom-made crystal-clear acrylic display.

#### Apollo 11 50th Anniversary Commemorative Coin Program

The world eagerly watched on July 20, 1969, as Neil Amstrong and Edwin "Buzz" E. Aldrin, Jr. took mankind's first steps on the Moon. This unprecedented engineering, scientific, and political achievement was the culmination of the efforts of an estimated 400,000 Americans and secured our Nation's leadership in space for generations to come. The Apollo II crew—Armstrong. Aldrin, and Michael Collins—safely returned to Earth on July 24, 1969, fulfilling the national goal set in 1961 by President John F. Kennedy, Nearly half a century later, the United States is the only country ever to have attempted and succeeded in landing humans on a celestial body other than Earth and safely returning them home.

In recognition of the 50th anniversary of the first manned landing on the Moon, Public Law 114-282 authorizes a four-coin program: a curved \$5 gold coin, a curved \$1 silver coin, a curved half-dollar clad coin, and a curved 5 ounce \$1 silver proof coin.