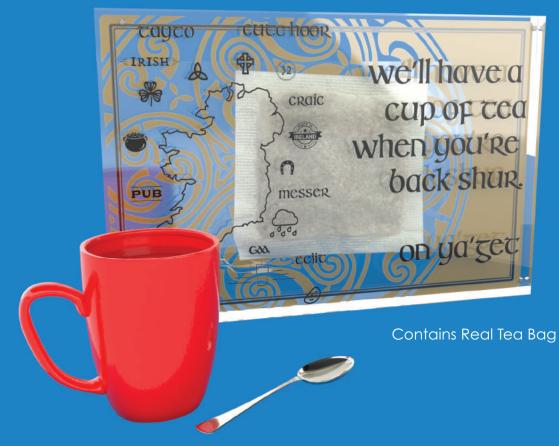

# OFF YOU GO

In a nod to those who have left Ireland or to those of Irish heritage leaving home for the first time, we introduce our 'On ya'get' display. Encapsulted in the center is a genuine Irish tea bag, meant to be a reminder of the warmth and love that is an Irish home.

The backround image is a traditional Celtic symbol printed in gold. At the front, a map of Ireland with small messages dotted around. Its main feature, a simple fairwell written as it would be spoken but roughly translated would mean;

#### I love you very much, not going to get upset. So take this gift. We will have a cup of tea when you get back home. Off you go now.

#### **Technical Specification**

3 layers of crystal clear acrylic Overall dimensions - 1" x 4" x 6" Hand cut Diamond polished edges Masterfully printed

LULAROSE DOT COM

The Irish are the heaviest tea drinkers per capita in the world, averaging four to six cups per day with many people drinking even more.