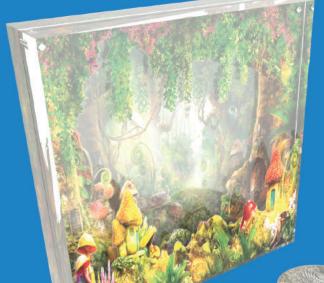

### TOOTH FAIRY COIN DISPLAY

In collaboration with The Fairy Bank, we are delighted to offer this beautiful display for your child's Tooth Fairy Coin. This atmospheric display is the perfect way to preserve this important keepsake for all eternity, look closely and you can see the tiny hand prints left by the fairy.

#### **Technical Specification**

3 layers of crystal clear acrylic Overall dimensions - 1" x 4" x 4" Neodymium magnetic holding system Perspective print on two layers Hand cut Diamond polished edges

#### LULAROSE DOT COM

Coins Sold Separately

#### THE FAIRY BANK DOT COM