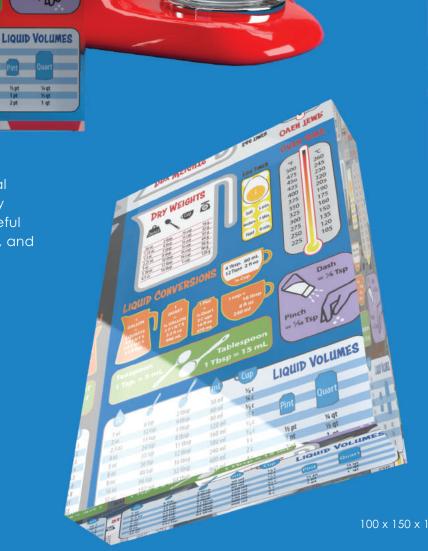

At just over one inch thick, this crystal clear display is a must have for every baker's kitchen. It contains every useful measurement you are likely to need, and one or two that you won't.

2.5 0

12 ts 15 ts 24 ts 33 ts

#### **Technical Specification**

1" Crystal clear extruded acrylic Overall dimensions - 1" x 4" x 6" Hand cut Diamond polished edges