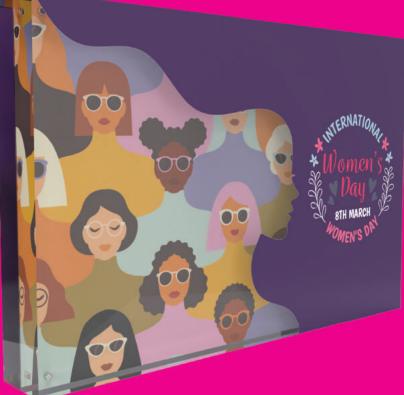

# INTERNATIONAL WOMEN'S DAY DISPLAY

March 8th is a day dedicated to honoring the cultural, political, and socioeconomic achievements of women everywhere. Carry your zeal for feminism, women's history, and the spirit of International Women's Day.

Designed on a two-layered acrylic display with vivid vibrant colors and topped off with a quote from the icon, Frida Kahlo.

> "Women have discovered that they cannot rely on men's chivalry to give them justice."