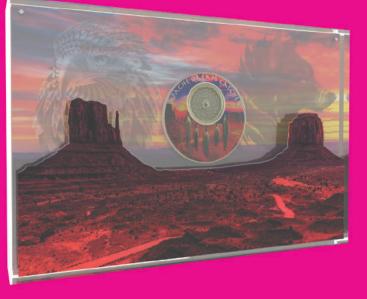

## APACHE DREAM CATCHER COIN DISPLAY

#### LULAROSE DOT COM

A CALL AND A CALL AND

To commemorate this authentic one-of-a-kind Apache dream catcher coin is a dimensional coin display. The design features the spiritual likeness of a Wolf and Eagle positioned above the scenic setting of Monument Valley. Symbolizing the paths that we venture through in our dreams, and being guided by the spirts of the mighty Wolf and Eagle. Topped off on the back of the display is a transcript of the traditional Apache Blessing, as you venture into your world of dreams.

Crafted from the highest grade crystal clear cast acrylic, laser cut and machined to deliver accuracy and beauty. Available in multiple sizes as a single, double or triple layer with custom pocket. Each layer can be printed with your custom image, logo and text using our specially developed process of image separation and application. Precision engineered to receive four neodymium magnets, hand-pressed to guarantee placement and stability.