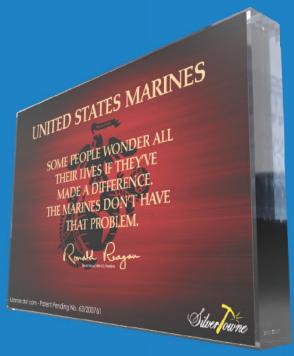

# U.S. MARINES SILVER MEDALIAN DISPLAY

On the inscription just below the Marine Corps Memorial is a quote from Admiral Chester Nimitz, "Among the men who fought on Iwo Jima, uncommon valor was a common virtue."

That says it all. This dimensional display with a US Marines 1 oz .999 Silver Medalion makes the perfect gift for any Marine. A token of respect for their service and to honor those who fought before them. Semper Fi!

# SEMPER SEMPER

#### **Technical Specification**

3 x 0.5" Crystal clear extruded acrylic Overall dimensions - 1" x 4" x 6" Neodymium magnetic holding system Perspective print on two layers Hand cut Diamond polished edges