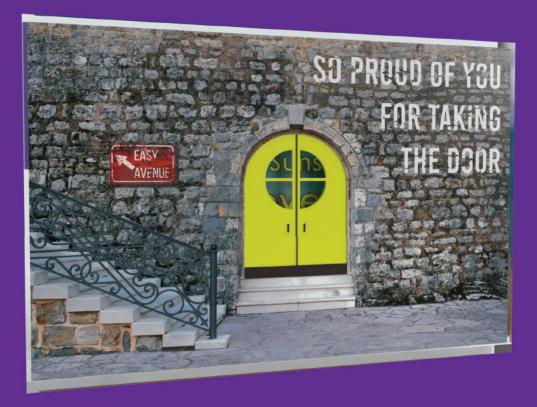

# **BRAVERY DISPLAY**

Introducing our beautifully crafted Bravery Display with hand made yellow door signifying optimism, energy, joy and friendship. No matter the struggle, this display can take pride of place at home or in work, serving as a reminder to your dear friend or loved one of how far they have come, that they are not alone. It is a daily reminder of their fantastic achievement and gentle persuader to keep pushing forward in a positive way.

No matter the hardship, we have developed this display to show support for virtually any scenario. From addiction and depression to the not so serious, like finally plucking up the courage to have those wisdom teeth removed. Show someone in your life that you appreciate how hard it was to walk through that door, when taking Easy Avenue would have been so much simpler.

#### **Technical Specification**

3 layers of crystal clear acrylic Overall dimensions - 1.5" x 4" x 6" Neodymium magnetic holding system Perspective print on two layers Hand cut Diamond polished edges