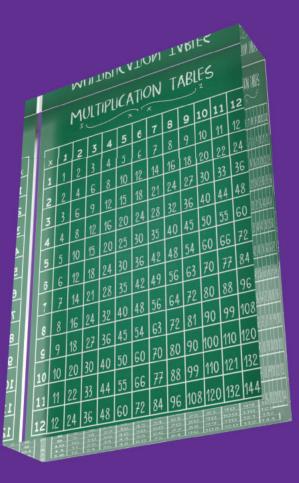

# MULTIPLICATION TABLES DISPLAY

Math and numbers are everywhere in life. Some of us are good at it, others not so much.

For those who are just learning the time's tables or need a little extra help in solving mathematic equations, this multiplication chart printed on a one-inch-thick acrylic display is your key to finding the answer. Perfect for your classroom or whatever learning environment you are in.

2

3

5

8

9

10

10

1" Crystal clear extruded acrylic Overall dimensions - 1" x 4" x 6" Hand cut Diamond polished edges

#### LULAROSE DOT COM

Crafted from the highest grade crystal clear cast acrylic, laser cut and machined to deliver accuracy and beauty. Available in multiple sizes as a single, double or triple layer with custom pocket. Each layer can be printed with your custom image, logo and text using our specially developed process of image separation and application. Precision engineered to receive four neodymium magnets, hand-pressed to guarantee placement and stability.

MULTIPLICATION TABLES

16

20

28

32

40

27 36 45

33 44

36

10 20 30

30

9

27

54

56

72

90

49

50 60 70 80

55 66 77 88

60 72 84 96

40

70

90

99 110

108 120 132 144

100 110 120

121 132

12

4 6

8(