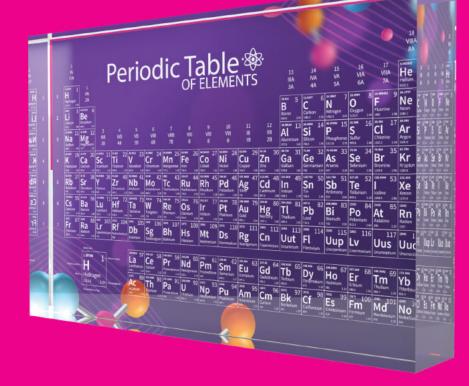

# **PERIODIC TABLE DISPLAY**

Printed on a one-inch-thick acrylic display is the full periodic table in all its natural chemical elements of glory. The perfect addition to the collection of any science wiz, chemistry teacher, or mad scientist. Place it in your lab, in your office, on your desk, or in your classroom.

#### **Technical Specification**

1" Crystal clear extruded acrylic Overall dimensions - 1" x 4" x 6" Hand cut Diamond polished edges

#### LULAROSE DOT COM

Crafted from the highest grade crystal clear cast acrylic, laser cut and machined to deliver accuracy and beauty. Available in multiple sizes as a single, double or triple layer with custom pocket. Each layer can be printed with your custom image, logo and text using our specially developed process of image separation and application. Precision engineered to receive four neodymium magnets, hand-pressed to guarantee placement and stability.