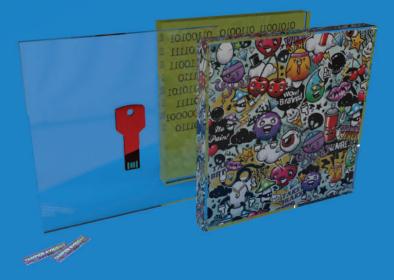

### **TIME CAPSULE DISPLAY**

Featuring a three-layered display that is the ultimate gift for the person in your life who has everything. Included is a blank note card, combined with a 16gb key shaped jump drive for you to capture the moment. Fill it with pictures, videos or simple documents. Simply assemble the three pieces with the instructions that the contents must not be revealed until a future date of your choosing. In the meantime, this beautiful display will adorn a shelf or desk and be a constant reminder of your love and best wishes.

### **MY FUTURE SELF DISPLAY**

Introducing our immaculate "My Future Self Display", crafted in a three-layered display with a key shaped jump drive and a note to write to your future self. Make a record of the goals and aspirations you want to achieve in your life. A better alternate over journals, which are easily disposable and get lost very easily. Preserve your thoughts, ideas, and memories in this keepsake...the ultimate gift to yourself or a special friend.

# **JUNIOR AGENT DISPLAY**

This secret display is aimed at the Junior Agent in your life. Using their problem solving skills the Junior Agent must decipher the secret message to discover the details of their critical mission.

Encapsulated within the display is a USB Key which will be used to store the secret files and documents. The agent must use the tamper evident seal to ensure the files remain secure and hidden from the eyes of outsiders.