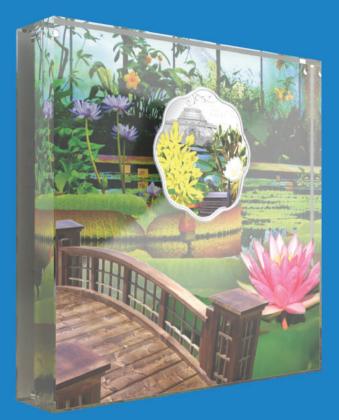

### GARDEN OF PETER THE GREAT COIN DISPLAY

The Botanical Garden of Peter the Great has been commemorated in the form of this special coin, encapsulated in this dimensional display.

Decorated with floral beauty on the front, and a tribute to Peter the Great on the back. A capital idea token of appreciation for any green thumbers, botanists, or garden dwellers...or history buffs who specialize in monarchs or Russian history.

#### **Technical Specification**

3 layers of crystal clear acrylic Overall dimensions - 1" x 4" x 4" Neodymium magnetic holding system Perspective print on two layers Hand cut Diamond polished edges