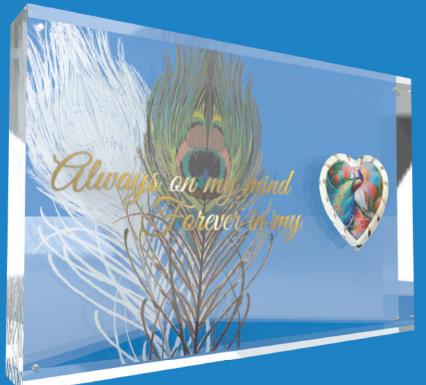

# LOVE IS PRECIOUS PEACOCK COIN DISPLAY

Love... True Love.... is a precious thing. Its something to desire. Somethingworth chasing, and when you find it, its something tocherish with all your heart.

Even if they ruffle your feathers at times. Show your love bird how you truly feel about them with this beautiful dimensional display with colorized, silver, heart shaped coin. A small token of love.