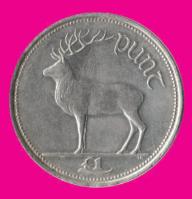

r two that you won't.

2.5 0

12 ts 15 ts 24 ts 33 ts

#### **Technical Specification**

1" Crystal clear extruded acrylic Overall dimensions - 1" x 4" x 6" Hand cut Diamond polished edges

#### LULAROSE DOT COM



FIOSE

### **IRISH HANDS THAT BUILT AMERICA**



For 80 years, the 11 ironworkers in the iconic photo have remained unknown, and now, thanks to new research, two of them have been identified. The researcher was in a pub in Galway, when he noticed a copy of the photograph hanging in a corner. Beside the photograph was a note from the son of a local immigrant who left Ireland for New York in the 1920s: "This is my dad on the far right and my uncle-in-law on the far left." They asked the bartender about the note, he put them in contact with the author of the note that same night.



### CONTAINS GENUINE 1 PUNT COIN

#### **Technical Specification**

3 layers of crystal clear acrylic Overall dimensions - 1" x 4" x 6" Neodymium magnetic holding system Perspective print on two layers Hand cut Diamond polished edges

# 

# surviving 2020

One day you will look back on the year that was 2020. You'll reminisce about how tough you had it in your day, Covid-19, riots, no toilet paper, killer bees. But you know what, you won't remember all the new words you learned, so we're here to help!

#### LULAROSE DOT COM

FEO SEL

#### **Technical Specification**

2 layers of crystal clear acrylic Overall dimensions - 1" x 4" x 6" Neodymium magnetic holding system Perspective print on two layers Hand cut Diamond polished edges



# As protests against racist police brutality sweep acr