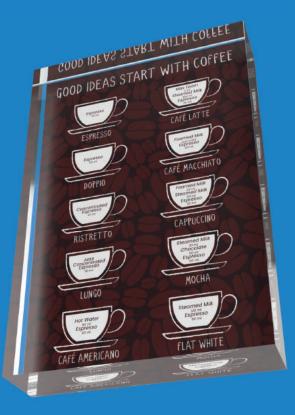

# **COFFEE DISPLAY**

No talking to me until I've had my coffee! Tackle your caffeine cravings and fix yourself a cup of joe with the measurements from our coffee display.

Weather it's a simple espresso, a creamy café latte, or a quenching cappuccino, the measurements for various coffee formulas are on the display.