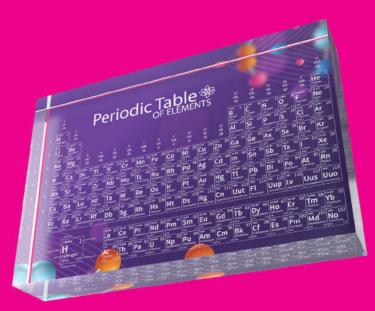

# **PERIODIC TABLE DISPLAY**

Printed on a one-inch-thick acrylic display is the full periodic table in all its natural chemical elements of glory. The perfect addition to the collection of any science wiz, chemistry teacher, or mad scientist. Place it in your lab, in your office, on your desk, or in your classroom.

#### **Technical Specification**

1" Crystal clear extruded acrylic Overall dimensions - 1" x 4" x 6" Hand cut Diamond polished edges

#### LULAROSE DOT COM

Crafted from the highest grade crystal clear cast acrylic, laser cut and machined to deliver accuracy and beauty. Available in multiple sizes as a single, double or triple layer with custom pocket. Each layer can be printed with your custom image, logo and text using our specially developed process of image separation and application. Precision engineered to receive four neodymium magnets, hand-pressed to guarantee placement and stability.