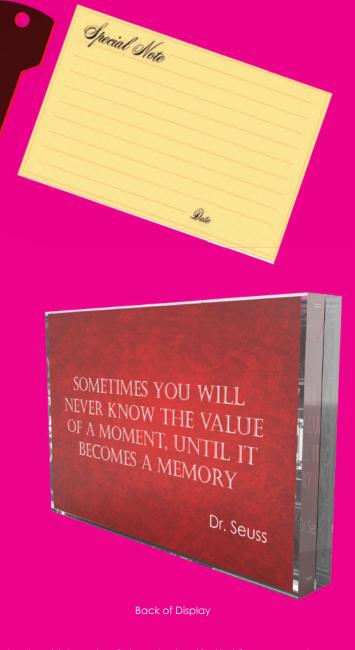

### **TIME CAPSULE DISPLAY**

Featuring a three-layered display that is the ultimate gift for the person in your life who has everything. Included is a blank note card, combined with a 16gb key shaped jump drive for you to capture the moment. Fill it with pictures, videos or simple documents. Simply assemble the three pieces with the instructions that the contents must not be revealed until a future date of your choosing. In the meantime, this beautiful display will adorn a shelf or desk and be a constant reminder of your love and best wishes.

"Dreams are hopeless aspirations in hopes of comin' true. Believe in yourself, the rest is up to me and you." -TLC. "Waterfalls"

SOMETIMES YOU WILL NEVER KNOW THE VALUE OF A MOMENT, UNTIL IT BECOMES A MEMORY

Dr. Seuss

#### Back of Display

We are experts at creating ideas for your design then presenting them in a unique and thought-provoking way. Often paired with the inclusion of a personal or meaningful item, every Perspective Display we produce is sure to delight its owner and serve as wonderful conversation starter. Our multi-layered displays are atmospheric, using the latest innovations to separate images to create a truly immersive experience, as beautiful as they are thought provoking.