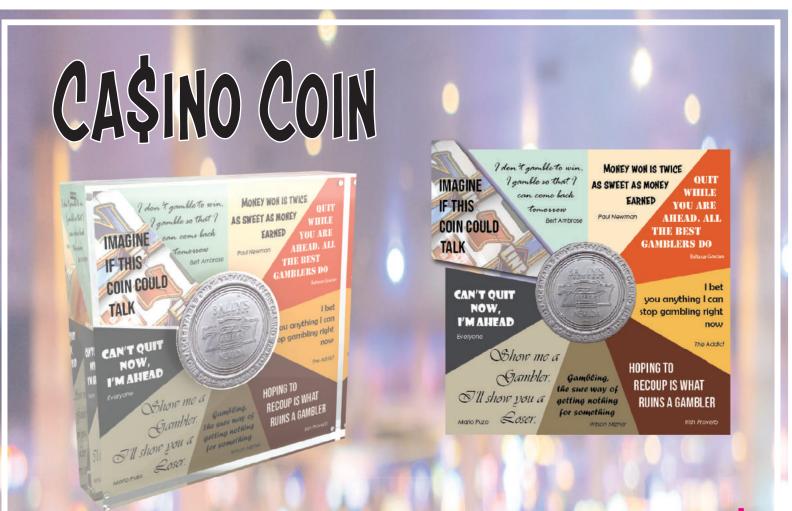

#### **Technical Specification**

2 layers of crystal clear acrylic Overall dimensions - 1" x 4" x 6" Neodymium magnetic holding system Perspective print on two layers Hand cut Diamond polished edges

What mysteries will your coin hold, secrets that will never be told. Imagine the sights, the sounds, the smells and the emotions. Every time this coin entered a machine, breath held in anticipation for a winning jackpot. Each display comes with its very own casino coin surrounded by words of wisdom provided by those who have won

and lost.

Comes with genuine casino token.

Actual coin may vary

#### Technical Specification

3 layers of crystal clear acrylic Overall dimension - 1.5" x 4" x 4" Neodymium magnetic holding system Perspective print on two layers Hand cut and polished Diamond polished edging