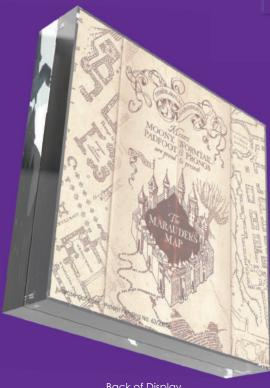

# HARRY POTTER - HOGWARTS **CREST COIN DISPLAY**

Hogwarts; the chief setting of Harry Potter franchise. It is the finest school for witchcraft and wizardry in the world, founded by the four greatest witches and wizards of the age.

The brave of heart, belong in Gryffindor. The just and loyal, belong in Hufflepuff. The wise and intelligent, belong in Ravenclaw. The ambitious and cunning, belong in Slytherin. This dimensional display is the perfect gift for any Harry Potter super fan.