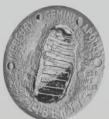

# MOON LANDING 50TH ANNIVERSARY COIN DISPLAY

o Earth,

part."

"This is one small step for man, one giant leap for mankind" ...the words heard around the world over 50 years ago.

Issued by the US Mint, in honor of the 50th anniversary of Apollo 11's first manned landing on the Moon, is a commemorative coin, encased in a custom-made crystal-clear acrylic display.

The perfect edition to your collection, whether you're a space fanatic or an aspiring astronaut with dreams beyond the limits of the sky's.

#### **Technical Specification**

3 layers of crystal clear acrylic Overall dimensions - 1" x 4" x 4" Neodymium magnetic holding system Perspective print on two layers Hand cut Diamond polished edges

#### Apollo 11 50th Anniversary Commemorative Coin Program

The world eagerly watched on July 20, 1969, as Neil Amstrong and Edwin "Buzz" E. Aldrin, Jr. took mankind's first steps on the Moon. This unprecedented engineering, scientific, and political achievement was the culmination of the efforts of an estimated 400,000 Americans and secured our Nation's leadership in space for generations to come. The Apollo II crew—Armstrong. Aldrin, and Michael Collins—safely returned to Earth on July 24, 1969, fulfilling the national goal set in 1961 by President John F. Kennedy, Nearly half a century later, the United States is the only country ever to have attempted and succeeded in landing humans on a celestial body other than Earth and safely returning them home.

In recognition of the 50th anniversary of the first manned landing on the Moon, Public Law 114-282 authorizes a four-coin program: a curved \$5 gold coin, a curved \$1 silver coin, a curved half-dollar clad coin, and a curved 5 ounce \$1 silver proof coin.