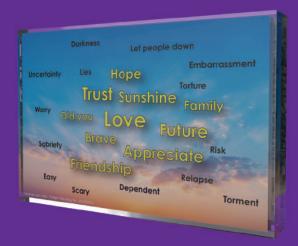

While words of encouragement are welcome for the most part, and are often meant with good intent, sometimes you just want to say how you really feel! This display will give you the perfect opportunity to say what you're actually thinking without saying a single word.

Encapsulated within this display is a coin that is said to bring good luck, and a natural rose stone used for healing, manifestation, and protection - because where science may slacking, a little good luck might prevail.

#### **Technical Specification**

3 layers of crystal clear acrylic Overall dimensions - 1" x 4" x 6" Neodymium magnetic holding system Perspective print on two layers Hand cut Diamond polished edges