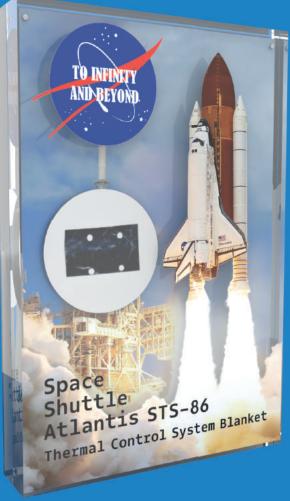

# INFINITY AND BEYOND

Enclosed in our perspective display (as shown) is a piece of the Thermal Control System Blanket that flew in space as part of the Space Shuttle Atlantis mission STS-86. This mission took place over almost 11 days beginning September 26th to October 6th, 1997. The Shuttle orbited earth 170 times and travelled almost 4.2 million earth miles. This simple artifact represents the ultimate adventure and fantasy of kids and

adults alike. Imagine what it must be like to leave earth?, the anticipation of flight. 10.9.8.7,6.....that count down. The roar of the rockets, the g-force pushing back like an elephant on your chest. The spectacular views as you look down on this beautiful planet. So close, yet so very very far away.

#### The ultimate gift for the space lover in your life.

"We choose to go to the moon in this decade and do the other things, not because they are easy, but because they are hard, because that goal will serve to organize and measure the best of our energies and skills, because that challenge is one that we are willing to accept, one we are unwilling to postpone, and one which we intend to win."

#### John F. Kennedy

Each display comes with a genuine piece of Space Shuttle. May be different to that shown

Display will contain genuine artifact from one of the following craft;

Enterprise Columbia Discovery Atlantis Endeavour