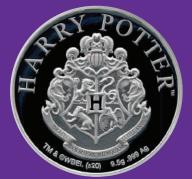

# HARRY POTTER - HOGWARTS **CREST COIN DISPLAY**

#### **Technical Specification**

3 layers of crystal clear acrylic Overall dimensions - 1" x 4" x 4" Neodymium magnetic holding system Perspective print on two layers Hand cut Diamond polished edges

Hogwarts; the chief setting of Harry Potter franchise. It is the finest school for witchcraft and wizardry in the world, founded by the four greatest witches and wizards of the age.

The brave of heart, belong in Gryffindor. The just and loyal, belong in Hufflepuff. The wise and intelligent, belong in Ravenclaw. The ambitious and cunning, belong in Slytherin. This dimensional display is the perfect gift for any Harry Potter super fan.